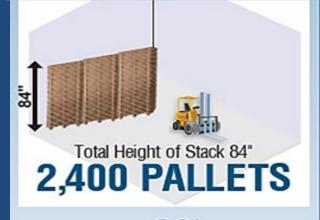

### LITCO'S ☐ ENGINEERED MOLDED WOOD™ PALLETS

#### SPACE SAVING CHARACTERISTICS







24 Pallet Stacks x 20 Pallets High Total Pallets Stored in Area = 480

# 48" x 40" MOLDED WOOD PALLETS



|     | <u>←</u> |    |    |    |    |    |  |  |
|-----|----------|----|----|----|----|----|--|--|
| 1   | 1        | 2  | 3  | 4  | 5  | 6  |  |  |
| - 9 | 7        | 8  | 9  | 10 | 11 | 12 |  |  |
| -   | 13       | 14 | 15 | 16 | 17 | 18 |  |  |
|     | 19       | 20 | 21 | 22 | 23 | 24 |  |  |

24 Pallet Stacks x 50 Pallets High Total Pallets Stored in Area = 1,200

# 24" x 40" MOLDED WOOD PALLETS



|    | 20' |    |    |    |    |    |  |  |  |
|----|-----|----|----|----|----|----|--|--|--|
|    |     |    |    |    |    |    |  |  |  |
| 4  | 1   | 2  | 3  | 4  | 5  | 6  |  |  |  |
| _  | 7   | 8  | 9  | 10 | 11 | 12 |  |  |  |
|    | 13  | 14 | 15 | 16 | 17 | 18 |  |  |  |
| 9  | 19  | 20 | 21 | 22 | 23 | 24 |  |  |  |
|    | 25  | 26 | 27 | 28 | 29 | 30 |  |  |  |
| -1 | 31  | 32 | 33 | 34 | 35 | 36 |  |  |  |
|    | 37  | 38 | 39 | 40 | 41 | 42 |  |  |  |
| 4  | 43  | 44 | 45 | 46 | 47 | 48 |  |  |  |

48 Pallet Stacks x 50 Pallets High Total Pallets Stored in Area = 2.400



#### LITCO INTERNATIONAL INC.

Phone 330-539-5433
on. www.litco.com/molded-wood-pallets