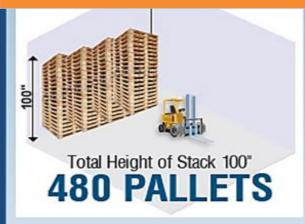

#### SPACE SAVING CHARACTERISTICS

24 Pallet Stacks x 20 Pallets High Total Pallets Stored in Area = 480