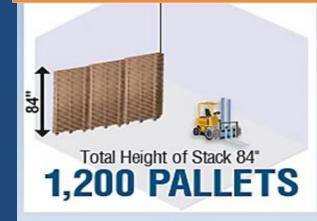

### LITCO'S ☐ ENGINEERED MOLDED WOOD™ PALLETS

#### SPACE SAVING CHARACTERISTICS







24 Pallet Stacks x 20 Pallets High Total Pallets Stored in Area = 480

# 48" x 40" MOLDED WOOD PALLETS



|     | <u>←</u> |    |    |    |    |    |  |  |
|-----|----------|----|----|----|----|----|--|--|
| 1   | 1        | 2  | 3  | 4  | 5  | 6  |  |  |
| - 9 | 7        | 8  | 9  | 10 | 11 | 12 |  |  |
| -   | 13       | 14 | 15 | 16 | 17 | 18 |  |  |
|     | 19       | 20 | 21 | 22 | 23 | 24 |  |  |

24 Pallet Stacks x 50 Pallets High Total Pallets Stored in Area = 1,200

# 24" x 40" MOLDED WOOD PALLETS



|    | 20' |    |    |    |    |    |  |  |  |
|----|-----|----|----|----|----|----|--|--|--|
|    |     |    |    |    |    |    |  |  |  |
| 4  | 1   | 2  | 3  | 4  | 5  | 6  |  |  |  |
| _  | 7   | 8  | 9  | 10 | 11 | 12 |  |  |  |
|    | 13  | 14 | 15 | 16 | 17 | 18 |  |  |  |
| 9  | 19  | 20 | 21 | 22 | 23 | 24 |  |  |  |
|    | 25  | 26 | 27 | 28 | 29 | 30 |  |  |  |
| -1 | 31  |