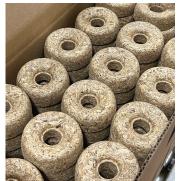

# **Litco Core Plugs**

Superior Protection Against Crush and Side Impact Damage

A crushed product roll can cause financial losses and operational challenges for manufacturers. Litco's Core Plugs are sustainably designed for superior crush and side-impact resistance, providing cost-effective protection at a nominal cost per roll.

## **Litco Core Plugs**

Superior Protection Against Crush and Side Impact Damage

| Size          | Minimum<br>Crush* | Outside<br>Diameter | Inside Dimension / Center Hole         | Thickness           | # Per Pallet |
|---------------|-------------------|---------------------|----------------------------------------|---------------------|--------------|
| 4" Core Plug  | 2,200 lb.         | 4.0620"             | 1.125" (actual size: 1.105" to 1.135"  | 1.500" (+/- 0.125") | 3,888        |
| 6" Core Plug  | 2,200 lb.         | 6.0620"             | 2.030" (actual size: 2.020" to 2.040") | 1.250" (+/- 0.125") | 1,920        |
| 8" Core Plug  | 4,000 lb.         | 8.0620"             | 2.030" (actual size: 2.020" to 2.040") | 1.250" (+/- 0.125") | 1,260        |
| 10" Core Plug | 4,000 lb.         | 10.0620"            | 3.030" (actual size: 3.020" to 4.040") | 1.250" (+/- 0.125") | 840          |
| 12" Core Plug | 7,500 lb.         | 12.0620"            | 3.000" (actual size: 2.090" 3.010")    | 1.250" (+/- 0.125") | 504          |