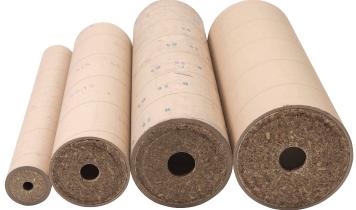

# **Litco Core Plugs**

Superior Protection Against Crush and Side Impact Damage

A crushed product roll can cause financial losses and operational challenges for manufacturers. Litco's Core Plugs are sustainably designed for superior crush and side-impact resistance, providing cost-effective protection at a nominal cost per roll.

## **Litco Core Plugs**

Superior Protection Against Crush and Side Impact Damage

| Size          | Minimum<br>Crush* | Outside<br>Diameter | Inside Dimension / Center Hole         | Thickness           | # Per Pallet |
|---------------|-------------------|---------------------|----------------------------------------|---------------------|--------------|
| 4" Core Plug  | 2,200 lb.         | 4.0620"             | 1.125" (actual size: 1.105" to 1.135"  | 1.500" (+/- 0.125") | 3,888        |
| 6" Core Plug  | 2,200 lb.         | 6.0620"             | 2.030" (actual size: 2.020" to 2.040") | 1.250" (+/- 0.125") | 1,920        |
| 8" Core Plug  | 4,000 lb.         | 8.0620"             | 2.030" (actual size: 2.020" to 2.040") | 1.250" (+/- 0.125") | 1,260        |
| 10" Core Plug | 4,000 lb.         | 10.0620"            | 3.030" (actual size: 3.020" to 4.040") | 1.250" (+/- 0.125") | 840          |
| 12" Core Plug | 7,500 lb.         | 12.0620"            | 3.000" (actual size: 2.090" 3.010")    | 1.250" (+/- 0.125") | 504          |