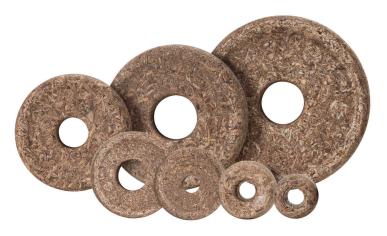

# **Litco Core Plugs**

Superior Protection Against Crush and Side Impact Damage

A crushed product roll can cause financial losses and operational challenges for manufacturers. Litco's Core Plugs are sustainably designed for superior crush and side-impact resistance, providing cost-effective protection at a nominal cost per roll.

## **Litco Core Plugs**

Superior Protection Against Crush and Side Impact Damage

| Size          | Minimum<br>Crush* | Outside<br>Diameter | Inside Dimension / Center Hole         | Thickness           | # Per Pallet |
|---------------|-------------------|---------------------|----------------------------------------|---------------------|--------------|
| 4" Core Plug  | 2,200 lb.         | 4.0620"             | 1.125" (actual size: 1.105" to 1.135"  | 1.500" (+/- 0.125") | 3,888        |
| 6" Core Plug  | 2,200 lb.         | 6.0620"             | 2.030" (actual size: 2.020" to 2.040") | 1.250" (+/- 0.125") | 1,920        |
| 8" Core Plug  | 4,000 lb.         | 8.0620"             | 2.030" (actual size: 2.020" to 2.040") | 1.250" (+/- 0.125") | 1,260        |
| 10" Core Plug | 4,000 lb.         | 10.0620"            | 3.030" (actual size: 3.020" to 4.040") | 1.250" (+/- 0.125") | 840          |
| 12" Core Plug | 7,500 lb.         | 12.0620"            | 3.000" (actual size: 2.090" 3.010")    | 1.250" (+/- 0.125") | 504          |