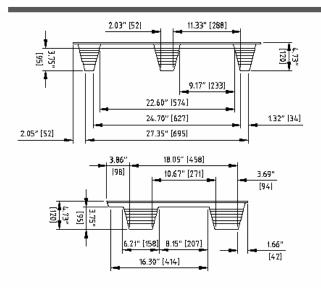

#### **Approximate Surface Area**

Top Deck:425 sq. inchesFootprint:32 sq. inches

#### 4 Way & 2 Way Entry

4-way entry with fork truck 2-way entry with pallet jack