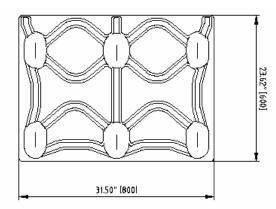

## TECHNICAL DATA SHEET 600.00 mm x 800.00 mm (23.62" X 31.5") INCA Engineered Molded Wood™ Pallet

600mm x 800mm (23.62" x 31.5") PRESSWOOD PALLET