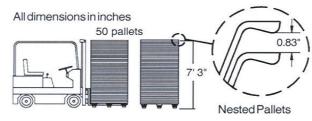

#### **De-Nest With a Lift Truck**

A stack of 50 pallets nest approximately 7' high. For each additional pallet, add 2" to height of stack. They can easily be de-nested with a lift truck.