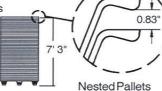

#### De-Nest With a Lift Truck

A stack of 50 pallets nest approximately 7' high. For each additional pallet, add 2" to height of stack. They can easily be de-nested with a lift truck.