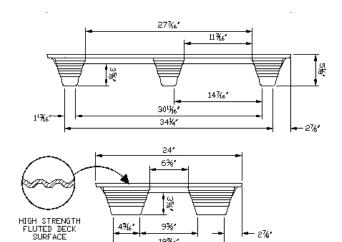

# **TECHNICAL DATA SHEET** 24" x 40" (609.60 mm x 1016.00 mm) **IFCA** Engineered Molded Wood™ Pallet

24" X 40" PRESSWOOD PALLET

18%6

276'

All dimensions in inches

To see our pallet in action, click here https://www.litco.com/pallet-handling/. 4/5/2022

#### Approximate Surface Area

Top Deck: 477.00 sq. inches Footprint: 40.80 sq. inches