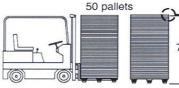

#### De-Nest With a Lift Truck

A stack of 50 pallets nest approximately 7' high. For each additional pallet, add 2" to height of stack. They can easily be de-nested with a lift truck.