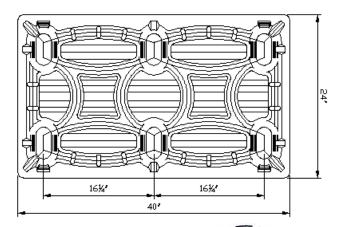

# **TECHNICAL DATA SHEET** 24" x 40" (609.60 mm x 1016.00 mm) **IFCA** Engineered Molded Wood™ Pallet

24" X 40" PRESSWOOD PALLET

18%6

276'

All dimensions in inches

To see our pallet in action, click here https://www.litco.com/pallet-handling/. 4/5/2022

#### 4 Way & 2 Way Entry

4-way entry with fork truck 2-way entry with pallet jack