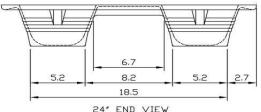

#### Approximate Surface Area

Top Deck: 246 sq. inches Footprint: 50 sq. inches

#### Approximate Dynamic Load Capacity\*

CAPACITY COLOR CODE PAINTED STRIPE DUTY Extra Heavy Not applicable

\*Not intended for use in open beam rack storage. Load uniformly distributed on pallet deck. Actual load capacity is application specific & dependent upon the product, packaging, load containment & handling environment. The testing of our pallets with the intended application is strongly recommended.