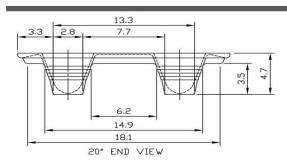

#### Approximate Surface Area

Top Deck: 246 sq. inches Footprint: 50 sq. inches

#### Approximate Dynamic Load Capacity\*

CAPACITY COLOR CODE PAINTED STRIPE DUTY Extra Heavy Not applicable

\*Not intended for use in open beam rack storage. Load uniformly distributed on pallet deck. Actual load capacity is application specific & dependent upon the product, packaging, load containment & handling environment. The testing of our pallets with the intended application is strongly recommended.