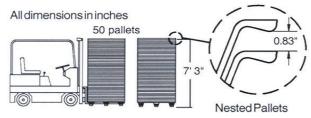

#### **De-Nest With a Lift Truck**

A stack of 50 pallets nest approximately 7' high. For each additional pallet, add 2" to height of stack. They can easily be de-nested with a lift