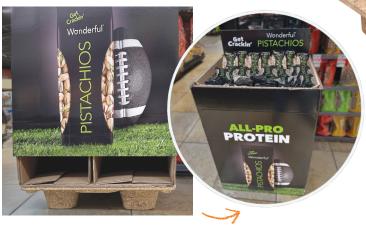

## **POP Display Pallets**

Boost Retail Performance with Sleek, Floor-Safe, Pallets Trusted by Top Brands

Don't let bulky wood pallets undermine the performance of your seasonal or temporary displays. Litco's Engineered Molded Wood™ pallets showcase your products—not distract from them. They deliver strength, style, safety, and sustainability in one seamless base.

- Nail-free + floor-safe won't scratch, scuff, or damage floors
- ✓ One-piece, streamlined design—elevates POP visual impact
- ✓ Rounded corners + tapered legs—adds a sleek, retail-ready look
- ✓ Tested at Virginia Tech—stronger, more durable, and twice as stiff as wood pallets.
- ✓ Trusted by Wonderful® Pistachios for secure, damage-resistant shipping of quarter pallet displays
- ✓ Certified sustainable by Cradle to Cradle® and USDA BioPreferred®
- ✓ Space-saving—nestable design stacks up to 50 pallets in just 8 feet
- ✓ Insect-free + mold-resistant sanitized at over 350°F to eliminate termites, larvae, and bacteria
- ✓ Export-ready—ISPM-15 exempt for hassle-free global shipping