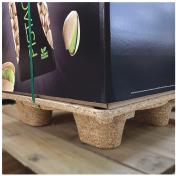

- Nail-free + floor-safe won't scratch, scuff, or damage floors
- ✓ One-piece, streamlined design—elevates POP visual impact
- ✓ Rounded corners + tapered legs—adds a sleek, retail-ready look
- ✓ Tested at Virginia Tech—stronger, more durable, and twice as stiff as wood pallets.
- ✓ Trusted by Wonderful® Pistachios for secure, damage-resistant shipping of quarter pallet displays
- ✓ Certified sustainable by Cradle to Cradle® and USDA BioPreferred®
- ✓ Space-saving—nestable design stacks up to 50 pallets in just 8 feet
- ✓ Insect-free + mold-resistant sanitized at over 350°F to eliminate termites, larvae, and bacteria
- ✓ Export-ready—ISPM-15 exempt for hassle-free global shipping