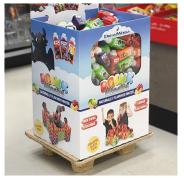

## **POP Display Pallets**

Boost Retail Performance with Sleek, Floor-Safe, Pallets Trusted by Top Brands

Don't let bulky wood pallets undermine the performance of your seasonal or temporary displays. Litco's Engineered Molded Wood™ pallets showcase your products—not distract from them. They deliver strength, style, safety, and sustainability in one seamless base.

- Nail-free + floor-safe won't scratch, scuff, or damage floors
- ✓ One-piece, streamlined design—elevates POP visual impact
- ✓ Rounded corners + tapered legs—adds a sleek, retail-ready look
- ✓ Tested at Virginia Tech—stronger, more durable, and twice as stiff as wood pallets.
- ✓ Trusted by Wonderful® Pistachios for secure, damage-resistant shipping of quarter pallet displays
- ✓ Certified sustainable by Cradle to Cradle® and USDA BioPreferred®
- ✓ Space-saving—nestable design stacks up to 50 pallets in just 8 feet
- ✓ Insect-free + mold-resistant sanitized at over 350°F to eliminate termites, larvae, and bacteria
- ✓ Export-ready—ISPM-15 exempt for hassle-free global shipping