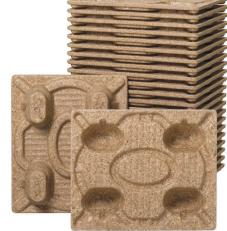

## **POP Display Pallets**

Boost Retail Performance with Sleek, Floor-Safe, Pallets Trusted by Top Brands

Don't let bulky wood pallets undermine the performance of your seasonal or temporary displays. Litco's Engineered Molded Wood™ pallets showcase your products—not distract from them. They deliver strength, style, safety, and sustainability in one seamless base.

- Nail-free + floor-safe won't scratch, scuff, or damage floors
- ✓ One-piece, streamlined design—elevates POP visual impact
- ✓ Rounded corners + tapered legs—adds a sleek, retail-ready look
- ✓ Tested at Virginia Tech—stronger, more durable, and twice as stiff as wood pallets.
- ✓ Trusted by Wonderful® Pistachios for secure, damage-resistant shipping of quarter pallet displays
- ✓ Certified sustainable by Cradle to Cradle® and USDA BioPreferred®
- ✓ Space-saving—nestable design stacks up to 50 pallets in just 8 feet
- ✓ Insect-free + mold-resistant sanitized at over 350°F to eliminate termites, larvae, and bacteria
- ✓ Export-ready—ISPM-15 exempt for hassle-free global shipping